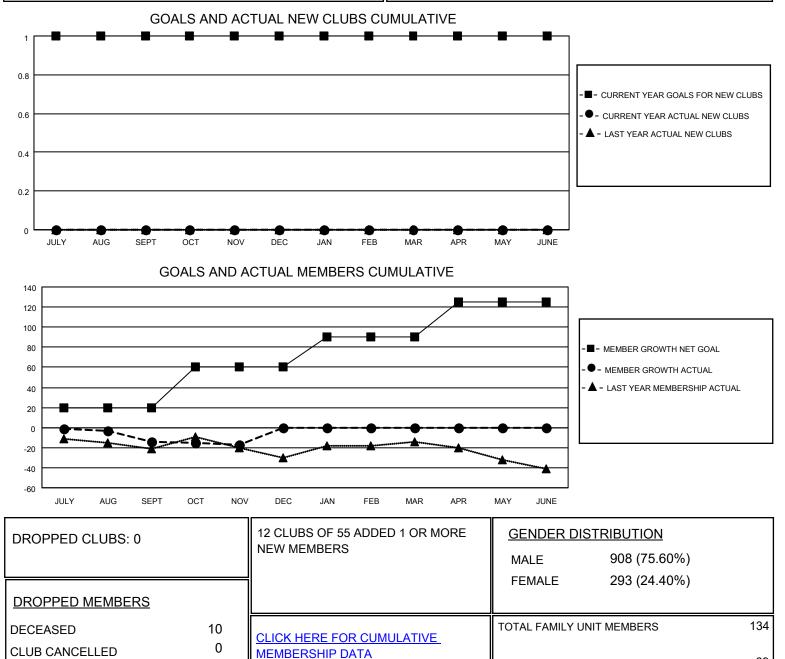

## MONTHLY MEMBERSHIP PROGRESS REPORT

LOCATION MISSOURI

District 26 M3

Results as of: 11/30/2020

| Clubs                 |               |           |               | Members               |                        |                         |                                                    |
|-----------------------|---------------|-----------|---------------|-----------------------|------------------------|-------------------------|----------------------------------------------------|
| RESULTS FOR 2020-2021 |               |           |               | RESULTS FOR 2020-2021 |                        |                         |                                                    |
| QUARTER               | NEW CLUB GOAL | NEW CLUBS | DROPPED CLUBS | QUARTER               | BER GROWTH NET<br>GOAL | MEMBER GROWTH<br>ACTUAL | DROPPED<br>MEMBERS ACTUAL<br>(including transfers) |
| JULY/AUG/SEPT         | 1             | 0         | 0             | JULY/AUG/SEPT         | 20                     | 19                      | 33                                                 |
| OCT/NOV/DEC           | 0             | 0         | 0             | OCT/NOV/DEC           | 40                     | 8                       | 9                                                  |
| JAN/FEB/MAR           | 0             | 0         | 0             | JAN/FEB/MAR           | 30                     | 0                       | 0                                                  |
| APR/MAY/JUNE          | 0             | 0         | 0             | APR/MAY/JUNE          | 35                     | 0                       | 0                                                  |